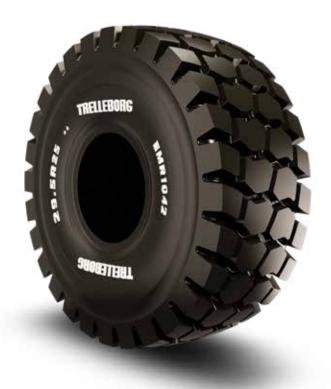

## PREMIUM CONSTRUCTION PNEUMATIC EMR 1042

The Trelleborg EMR range is designed to enhance productivity in critical construction applications, delivering both enhanced damage protection and durability while the multi surface tread design delivers control and perfect grip when it's needed the most, whether on sand, rock, gravel or soil.

The strong radial carcass and state of the art compound assure long life, while providing equal load distribution for a comfortable ride, maintaining low fuel consumption.

Designed for articulated dumper and suitable for loader applications, our EMR 1042 tire is the best choice for haulage operations in open pits and quarries and also suitable for infrastructure and building construction and landscaping.

#### **Tire Features**