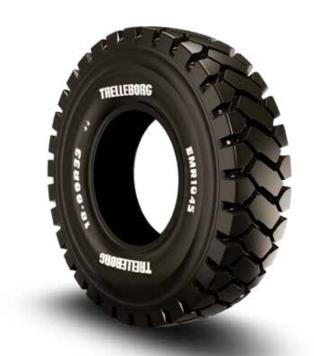

# EMR 1045 Earthmover Radial Tires

PREMIUM RADIAL PNEUMATIC

The Trelleborg EMR range is designed to enhance productivity in critical construction applications, delivering both enhanced damage protection and durability while the multi surface tread design delivers control and perfect grip when it's needed the most, whether on sand, rock, gravel or soil.

The strong radial carcass and state of the art compound assure long life, while providing equal load distribution for a comfortable ride, maintaining low fuel consumption.

Designed for rigid dumper applications, our EMR 1045 tire is the best choice for haulage operations in open pits and quarries.

## EMR 1045 PREMIUM RADIAL PNEUMATIC