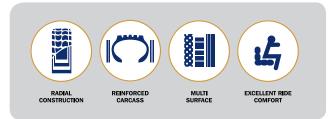

EUMATIC

The Trelleborg EMR range is designed to enhance productivity in critical construction applications, delivering both enhanced damage protection and durability while the multi surface tread design delivers control and perfect grip when it's needed the most, whether on sand, rock, gravel or soil.

The strong radial carcass and state of the art compound assure long life, while providing equal load distribution for a comfortable ride, maintaining low fuel consumption.

Designed for rigid dumper applications, our EMR 1045 tire is the best choice for haulage operations in open pits and quarries.

#### **Main Benefits**

- Supreme traction and stability
- · Excellent tire life due to deep tread
- Reduced fuel consumption

#### **Applications**



RIGID DUMP TRUCK

#### **Tire Features**



## EMR 1045 PREMIUM RADIAL PNEUMATIC

### TRANSPORT SERVICE

| Tire Size  | Tread<br>Pattern<br>TRA | Rim Size<br>(Permitted) | Tread<br>Depth<br>(mm) | Service Description<br>LI/SS<br>Transport | Tire Load<br>Capacity (kg)<br>at 50 (Km/h) | Tire<br>Pressure<br>(bar) |
|------------|-------------------------|-------------------------|------------------------|-------------------------------------------|--------------------------------------------|---------------------------|
| 18.00 R 33 | E4                      | 13.00/2.5-33            | 54                     | **<br>191 B                               | 10,900                                     | 6.50                      |

\*/\*\* – Index of tire strength



Trelleborg Wheel Systems Italia S.p.A. Via Nazionale Tiburtina, 143 - 000