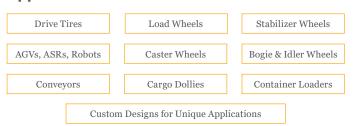

#### **Application Include**

**Performance Attributes** 

Available in sizes ranging from 2" to 22" OD and supporting loads up to 35,000 lbs for 90A and 46,000 lbs for 97A.