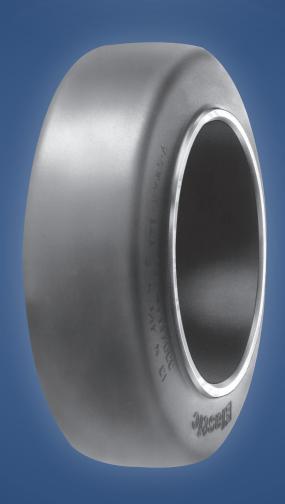

## Ameri Steel® AN ENVIRONMENTALLY FRIENDLY SOLUTION FOR YOUR SOLID TIRE NEEDS

Ameri Steel® solid tires provide the reliability of a new forklift tire with the cost savings of a green product. Recycled base bands are combined with new rubber to create a full-sized industrial solid tire for both your economic and environmental needs.

- Solid industrial tire made from recycled base and band
- Standard (black) compound with a smooth tread design
- > A full sized tire for the North American market
- Available in 11 core sizes
- > Excellent stability and high load capacity
- > Environmentally friendly tire solution