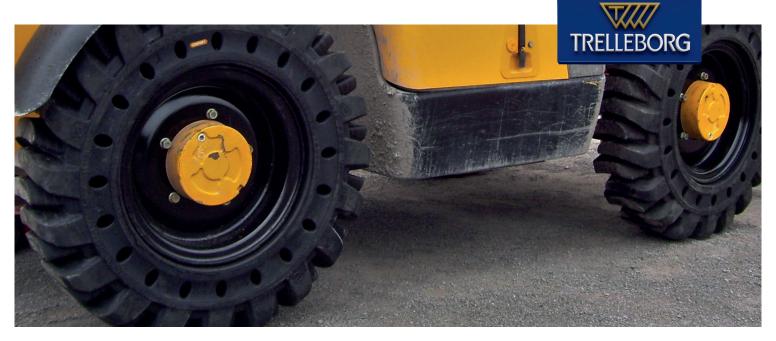

## Brawler HPS Telehandler

PREMIUM SOLID

Brawler HPS (High Performance Solid) Telehandler tires are the best choice to perform in demanding environments.

The COMFORT line is designed to deliver an excellent ride, prolonging operating time for equipment which results in reduced equipment and operator fatigue.

The wide, flat tread design provides excellent stability and extended operating hours.

#### **Main Benefits**

- · Excellent ride comfort
- Durable cut-resistant rubber compound eliminates downtime caused by flats and sidewall cuts
- · Press on to flat-based wheels
- Deep lug tread design offers three times more wear than a pneumatic tire
- · Excellent traction