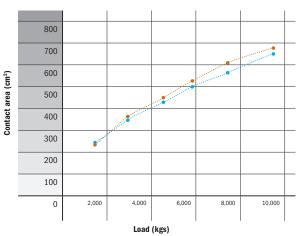

### Comparing Telehandler Comfort vs Regular

| Deflection - Index % | +12% |
|----------------------|------|
| Footprint - Index %  | +6%  |

HPS SF Traction Regular

HPS SF Traction Comfort

HPS SF Traction Regular