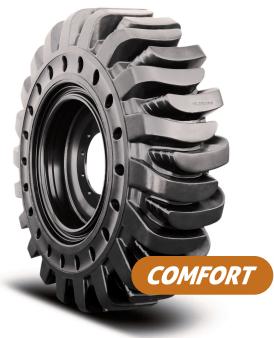

## Brawler HPS Telehandler

PREMIUM SOLID

Brawler HPS (High Performance Solid) Telehandler tires are the best choice to perform in demanding environments.

The COMFORT line is designed to deliver an excellent ride, prolonging operating time for equipment which results in reduced equipment and operator fatigue.

#### **Main Benefits**

- · Excellent ride comfort
- Durable cut-resistant rubber compound eliminates downtime caused by flats and sidewall cuts
- · Press on to flat-based wheels
- Deep lug tread design offers three times more wear than a pneumatic tire
- · Excellent traction

### **Tire Features**

CUT RESISTANT COMPOUND

PUNCTURE RESISTANT