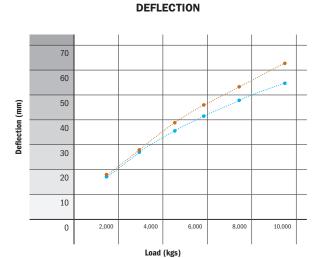

### Comparing Telehandler Comfort vs Regular

| Deflection - Index % | +12% |
|----------------------|------|
| Footprint - Index %  | +6%  |

HPS SF Traction Regular

HPS SF Traction Comfort

HPS SF Traction Regular